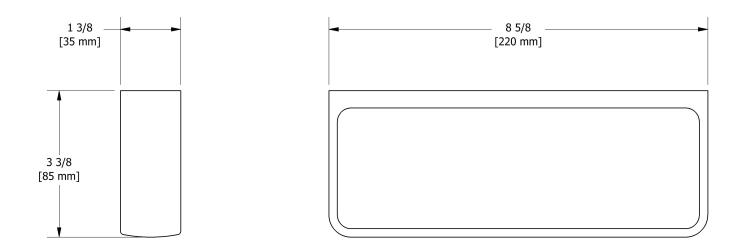

• 4 anchor points

Towel ring CI7

Sizes, models and finishes may differ from thoses presented.